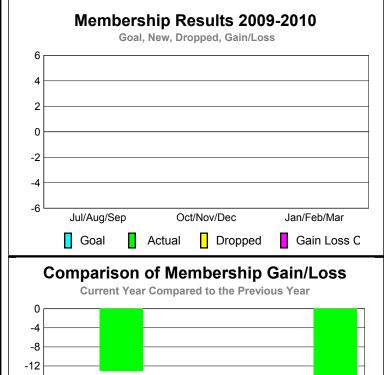

## YTD Status Quo Clubs 2009-2010

|             |                            | MEM.                         | BERSH                            | <u>IIP                                   </u> |                                 |
|-------------|----------------------------|------------------------------|----------------------------------|-----------------------------------------------|---------------------------------|
|             |                            | Member                       | <u>Membership</u>                |                                               |                                 |
|             | 2009-2010                  |                              |                                  |                                               | 2008-2009                       |
| Month       | Net<br>Memb<br><u>Goal</u> | Actual<br>New<br><u>Memb</u> | Actual<br>Dropped<br><u>Memb</u> | Gain/<br>Loss of<br><u>Memb</u>               | Gain/<br>Loss of<br><u>Memb</u> |
| Jul/Aug/Sep |                            | 0                            | 0                                | 0                                             | -13                             |
| Oct/Nov/Dec |                            | 0                            | 0                                | 0                                             | 0                               |
| Jan/Feb/Mar |                            | 0                            | 0                                | 0                                             | -27                             |
| Totals      |                            | 0                            | 0                                | 0                                             | -40                             |

Oct/Nov/Dec

Dropped

Jan/Feb/Mar

-16

-20

-24 -28

Jul/Aug/Sep

Current Year