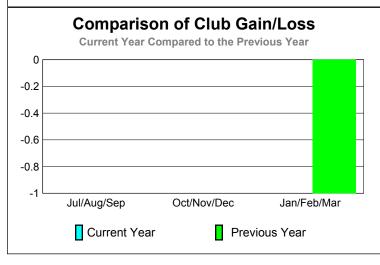

## GMT: CARL HARRELL Location: ALABAMA GMT CA: 1 CLUBS MEMBERSHIP

|             |                            | <u>Club</u><br>200            |                                   | Clubs<br>2008-2009               |                                  |
|-------------|----------------------------|-------------------------------|-----------------------------------|----------------------------------|----------------------------------|
| Month       | New<br>Club<br><u>Goal</u> | Actual<br>New<br><u>Clubs</u> | Actual<br>Dropped<br><u>Clubs</u> | Gain/<br>Loss of<br><u>Clubs</u> | Gain/<br>Loss of<br><u>Clubs</u> |
| Jul/Aug/Sep |                            | 0                             | 0                                 | 0                                | 0                                |
| Oct/Nov/Dec |                            | 0                             | 0                                 | 0                                | 0                                |
| Jan/Feb/Mar |                            | 0                             | 0                                 | 0                                | -1                               |

| Totals |       | 0       | 0         | 0       | -1 |   |
|--------|-------|---------|-----------|---------|----|---|
|        | Club  | Resu    | ılts 200  | 9-2010  |    |   |
|        | Goal, | New, Dr | opped, Ga | in/Loss |    |   |
| 6      |       |         |           |         |    | ] |
| 4      |       |         |           |         |    |   |
| 2      |       |         |           |         |    |   |
| 0      |       |         |           |         |    |   |
| -2     |       |         |           |         |    |   |
| -4     |       |         |           |         |    |   |
| _      |       |         |           |         |    |   |